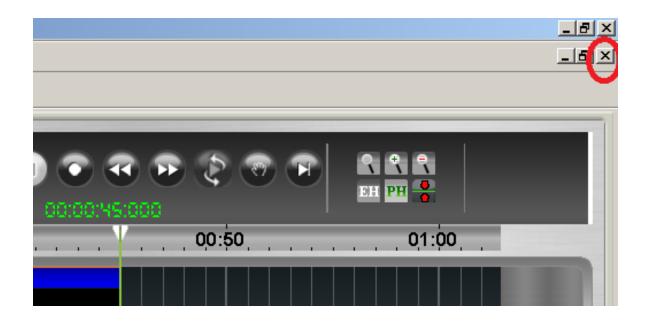

Press the LOWER grey X in the upper right hand corner to exit the OneCut client, click "Yes" to save the item when prompted

| Audio #4_L | Save Do you want to save content? Yes No Cancel |  |
|------------|-------------------------------------------------|--|