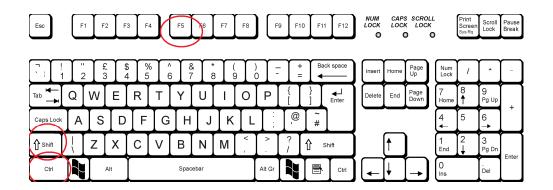

Once the traffic has been arrange across the rundown press CTRL+Shift+F5 on the keyboard. This will refresh the rundown ensuring that all calculated timings are accurate:

In the header of each block labeled "Break" you should see two timing columns. The column on the left shows the amount of scheduled time for each break (circled in green). The column on the right (circled in red) shows the amount of time needed to fill the entire break duration. This +/- time is the required duration for that breaks voice track. In example below you will need to record 45 seconds.