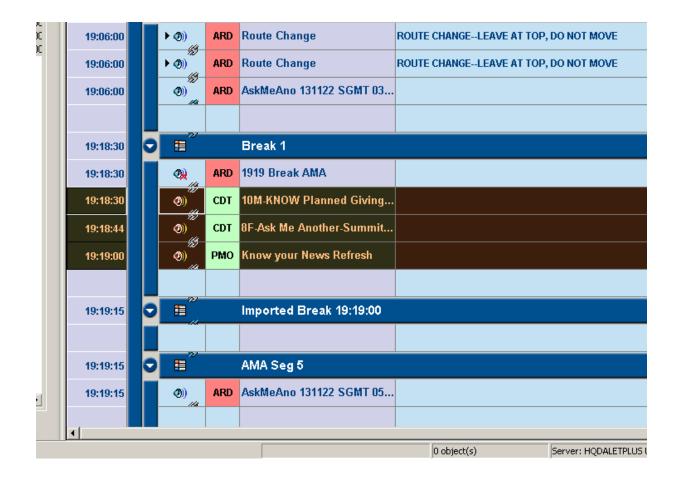

Once the traffic has been arrange across the rundown press CTRL+Shift+F5 on the keyboard. This will refresh the rundown ensuring that all calculated timings are accurate:

In the header of each block labeled "Break" you should see two timing columns. The column on the left shows the amount of scheduled time for each break (circled in green). The column on the right (circled in red) shows the amount of time needed to fill the entire break duration. This +/- time is the required duration for that breaks voice track. In example below you will need to record 45 seconds.

| 00 |   | <b>(3</b> ))<br>//4 | ARD | AskMeAno 131122 SGMT U3  | 0 :12:30 | <br>Ш |          |            |  |
|----|---|---------------------|-----|--------------------------|----------|-------|----------|------------|--|
|    |   |                     |     |                          |          |       |          |            |  |
| 30 |   |                     |     | Break 1                  | 0 :00:44 | 1     | 00:01:30 | - 0 :00:45 |  |
| 30 | Γ | <b>%</b>            | ARD | 1919 Break AMA           | 0 :00:00 |       |          | $\smile$   |  |
| 30 |   | <b>(</b> )          | CDT | 10M-KNOW Planned Giving  | 0 :00:13 |       | 00:00:15 | - 0 :00:01 |  |
| 44 |   | <b>(</b> )          | CDT | 8F-Ask Me Another-Summit | 0 :00:15 |       | 00:00:15 | + 0 :00:00 |  |
| 00 |   | <b>(0</b> )         | РМО | Know your News Refresh   | 0 :00:14 |       | 00:00:15 | - 0 :00:00 |  |
|    |   |                     |     |                          |          |       |          |            |  |