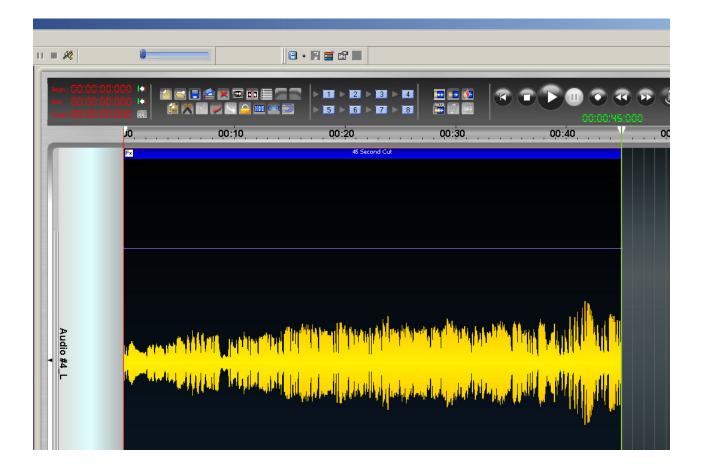

Double click the blank audio file (in the example above "1919 Break AMA") to open it in OneCut and record your 45 second track. You can use the green playhead location timer to determine duration while recording, you can place your playhead at the end of the cut when any recording/editing is complete.